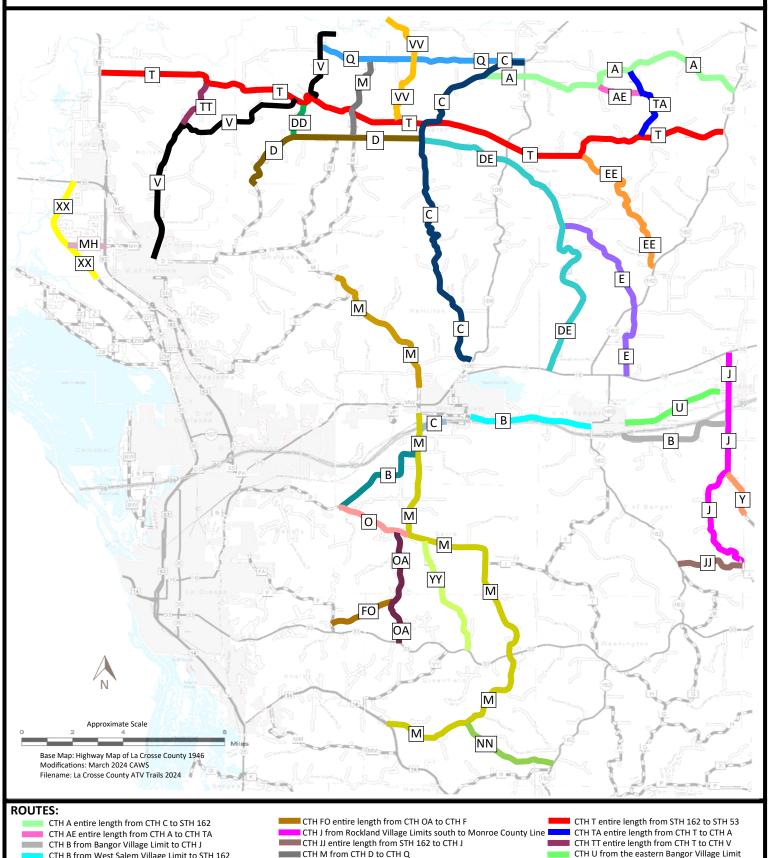

## La Crosse County ATV Trails 2024

## CTH AE entire length from CTH A to CTH TA CTH B from Bangor Village Limit to CTH J CTH B from West Salem Village Limit to STH 162 CTH B From CTH M to CTH O CTH C entire length from STH 108 north to south CTH C from CTH M to the West Salem Village Limit CTH D from CTH C to the Farmington Town Line CTH DD entire length from CTH T to CTH D CTH DE entire length from STH 16 to CTH C CTH E entire length from STH 16 to CTH DE

CTH FO entire length from CTH OA to CTH F
CTH J from Rockland Village Limits south to Monroe County Line
CTH JJ entire length from STH 162 to CTH J
CTH M from CTH D to CTH Q
CTH M from Hamilton Town line to West Salem Village Limit
CTH M from West Salem Village Limit to STH 14
CTH MH from CTH XX east to Holmen Village Limit
CTH NN entire length from CTH M to STH 162
CTH O entire length from CTH B to CTH M
CTH OA entire length from CTH O to STH 33

CTH Q entire length from CTH V to STH 108

CTH T entire length from STH 162 to STH 53
CTH TA entire length from CTH T to CTH A
CTH TT entire length from CTH T to CTH V
CTH U from the eastern Bangor Village Limit
to the western Rockland Village Limit
CTH V from CTH T to Holmen Village Limit
CTH VV entire length from CTH T to Jackson
County Line
CTH XX from Holland Town limits north to ST

CTH XX from Holland Town limits north to STH 35

CTH Y entire length from CTH J to the Monro
County Line
CTH XY online length from CTH M to STH 32

CTH YY entire length from CTH M to STH 33