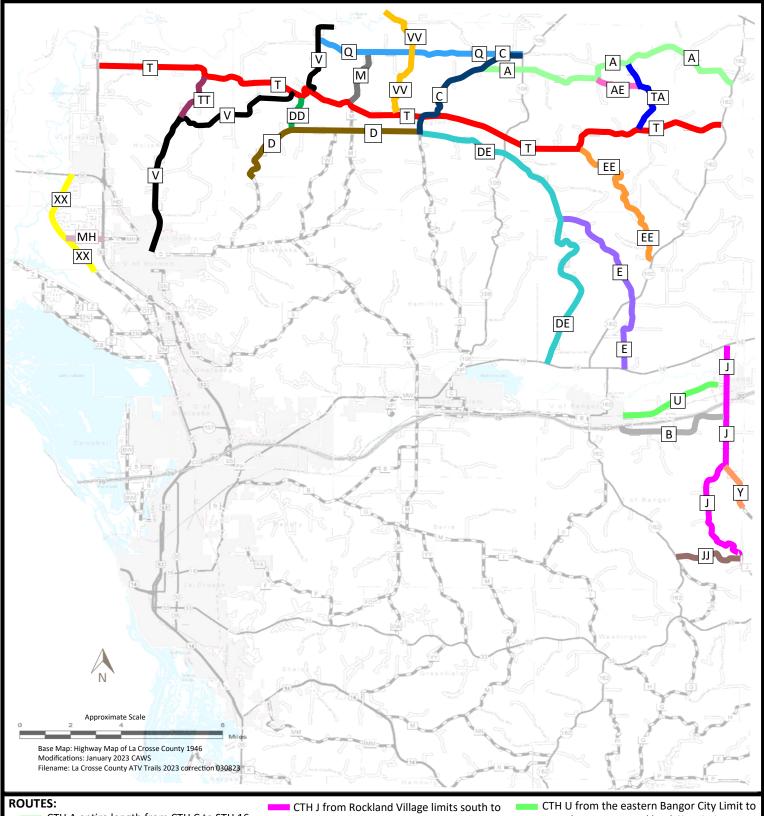

## La Crosse County ATV Trails 2023

- CTH A entire length from CTH C to STH 16
- CTH AE entire length from CTH A to CTH T
- CTH B from I90 to CTH J
- CTH C from STH 108 to CTH DE
  - CTH D from CTH C to the Farmington
- CTH DD entire length from CTH T to CTH D CTH DE entire length from STH 16 to CTH
  - CCTH E entire length from STH 16 to CTH T CTH EE entire length from STH 162 CTH T
- Monroe County Line
- CTH JJ entire length from STH 162 to CTH J
- CTH M from CTH D to CTH Q
- CTH MH from CTH XX east to Holmen Village
- CTH Q entire length from CTH V to STH 10
- CTH T entire length from STH 162 to STH 53 CTH TA entire length from CTH T to CTH A
- CTH TT entire length from CTH T to CTH V
- the western Rockland City Limit
- CTH V from the end of CTH V to Holmen Village limits
- CTH VV entire length from CTH T to Jackson County Line
- CTH XX from Holland Town limits north to
- CTH Y entire length from CTH J to the Monroe County Line