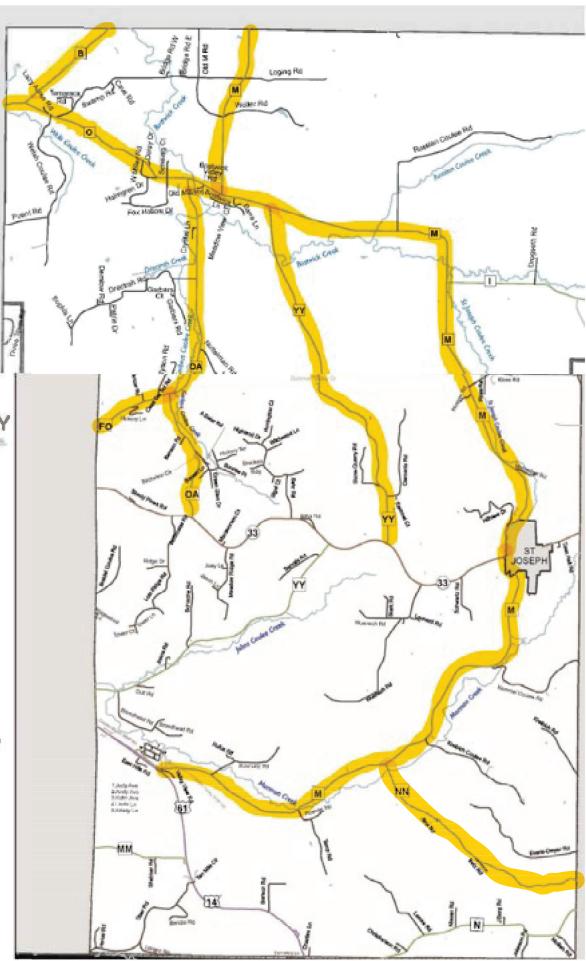

## Town of Barre

Map Features

- Andersta p

US highway

State highway

County road

Managelroad

Private road

Streems and Rivers

Se Lake

I in = 0.79 mile

All boundaries shown on this Image are general expresentations and should not be used for any tigal documentation, boundary determination, or other property related issues. Le Creese county is not responsible for any use of this data. All data is distincuted in an fiss lef format, with no guarantees or warrantees.