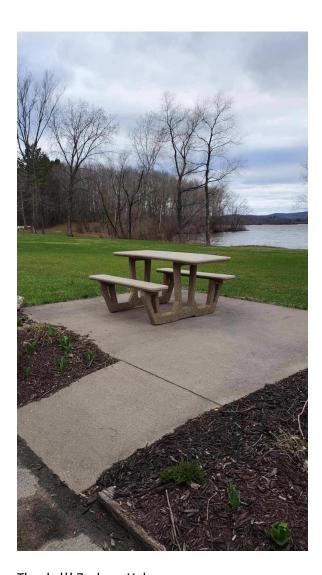

Sorry it took me awhile to get all of this together. I've been fairly busy this summer.

My project is going to be a pavilion over a handicap picnic table and a pre-existing concrete slab. I plan to build around the late summer early fall time. The area I'm going to build is the Lake Neshonic County Park. (South boat landing)

Here is a list of materials I will be using.

And also a picture of build plans I have.

If you have any questions please contact me. I'm mainly looking to see what you think and also if I can start thinking to advance in my project.