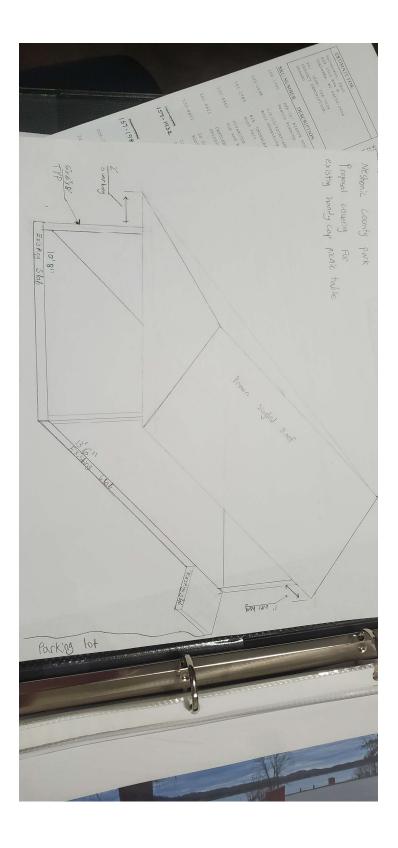

## **Mary Kaufmann**

From: zhalverson05 < zhalverson05@gmail.com>

**Sent:** Saturday, July 2, 2022 6:45 PM

**To:** Facilitiesadmin

**Subject:** Zachary Halverson, Eagle Scout Pavillion Project.

Hello, My name is Zachary Halverson. I am 17 years old and is part of troop 68 of the Onalaska Boy Scout troop. And for my eagle project I want to build a pavilion at the Neshonoc County Park in Westsalem. I am wanting to get my project completed by early fall of 2023. I have people who are willing to volunteer to help build the pavilion. I still do need funding. I'm working on reaching out to a few diffrent companies/businesses and maybe even the city to fund my project. As far as construction I am hoping it will be a 3-4 days of work. I have not reached out to see if I need a build permit. That will be getting done by this week hopefully. Here is the area of the build-

Here is a list of materials I will be using.

And also a picture of build plans I have.

If you have any questions please contact me. I'm mainly looking to see what you think and also if I can start thinking to advance in my project.